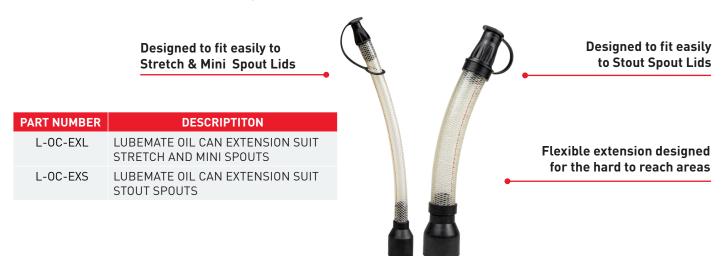

#### SELECT YOUR OIL CAN EXTENSIONS (Suits Spout Lids)

These extensions fit the stretch spout lids to give you a flexible extension, this give you the ability to reach into difficult and tight areas.

#### **SELECT YOUR OIL CAN STRETCH SPOUTS**

Stretch Spout Lid is designed for use where precise pouring of lubricants is required, including hard-to-reach areas. Ideal for lower viscosity oils. The lids have an easy hold handles and securely fit to the Lubemate Oil Can. The removable lids make refilling the oil containers simple, and the colour coding helps to reduce the chances of contamination.

#### **SELECT YOUR OIL CAN STOUT SPOUTS**

Stout Spout Lid's design is ideal for applications where a higher lubricant flow is required, such as for engine oils and gear oils. The lids have an easy hold handles and securely fit to the Lubemate Oil Can. The removable lids make refilling the oil containers simple, and the colour coding helps to reduce the chances of contamination.