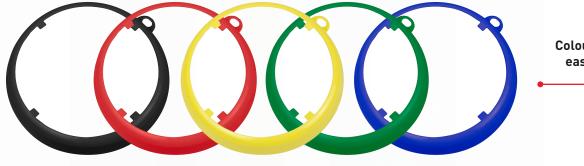

#### **SELECT YOUR OIL DRUM RINGS**

The Lubemate Oil Drum Rings are colour-coded and designed to fit around the neck of the Oil Cans. These Drum Rings allow for an identification label to be fitted or a Label Pocket and label to be attached by Leash.

| PART NUMBER | DESCRIPTITON                    |
|-------------|---------------------------------|
| L-OC-DRB    | LUBEMATE OIL DRUM RING - BLACK  |
| L-OC-DRR    | LUBEMATE OIL DRUM RING - RED    |
| L-OC-DRG    | LUBEMATE OIL DRUM RING - GREEN  |
| L-OC-DRY    | LUBEMATE OIL DRUM RING - YELLOW |
| L-OC-DRU    | LUBEMATE OIL DRUM RING - BLUE   |

### Colour coded to allow for easy fluid identification