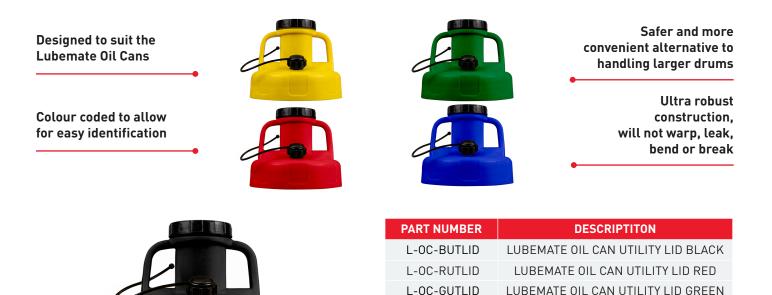

#### SELECT YOUR OIL CAN UTILITY LID

Multi-Purpose Utility Lid with large outlet hole ensures controlled fast pouring of lubricants. Ideal for topping off crank cases and gearboxes. The lids have an easy hold handles and securely fit to the Lubemate Oil Can. The removable lids make refilling the oil containers simple, and the colour coding helps to reduce the chances of contamination.

LUBEMATE OIL CAN UTILITY LID YELLOW LUBEMATE OIL CAN UTILITY LID BLUE

L-0C-YUTLID

L-OC-UUTLID