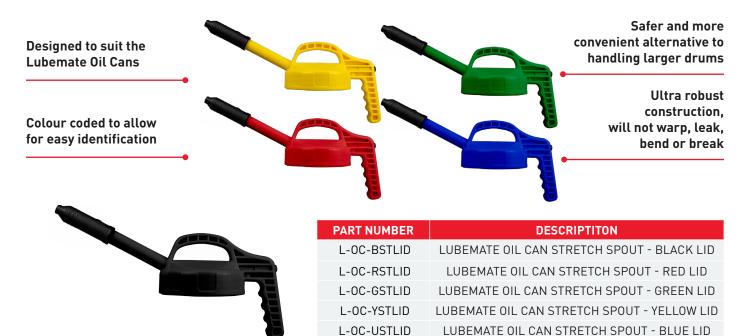

#### **SELECT YOUR OIL CAN STRETCH SPOUTS**

Stretch Spout Lid is designed for use where precise pouring of lubricants is required, including hard-to-reach areas. Ideal for lower viscosity oils. The lids have an easy hold handles and securely fit to the Lubemate Oil Can. The removable lids make refilling the oil containers simple, and the colour coding helps to reduce the chances of contamination.

| Designed to suit the<br>Lubemate Oil Cans<br>Colour coded to allow<br>for easy identification |             | Safer and more<br>convenient alternative to<br>handling larger drums<br>Ultra robust<br>construction,<br>will not warp, leak,<br>bend or break |
|-----------------------------------------------------------------------------------------------|-------------|------------------------------------------------------------------------------------------------------------------------------------------------|
|                                                                                               | PART NUMBER | DESCRIPTITON                                                                                                                                   |
|                                                                                               | L-0C-BSHLID | LUBEMATE OIL CAN STOUT SPOUT - BLACK LID                                                                                                       |
|                                                                                               | L-0C-RSHLID | LUBEMATE OIL CAN STOUT SPOUT - RED LID                                                                                                         |
|                                                                                               | L-0C-GSHLID | LUBEMATE OIL CAN STOUT SPOUT - GREEN LID                                                                                                       |
|                                                                                               | L-OC-YSHLID | LUBEMATE OIL CAN STOUT SPOUT - YELLOW LID                                                                                                      |
|                                                                                               | L-OC-USHLID | LUBEMATE OIL CAN STOUT SPOUT - BLUE LID                                                                                                        |