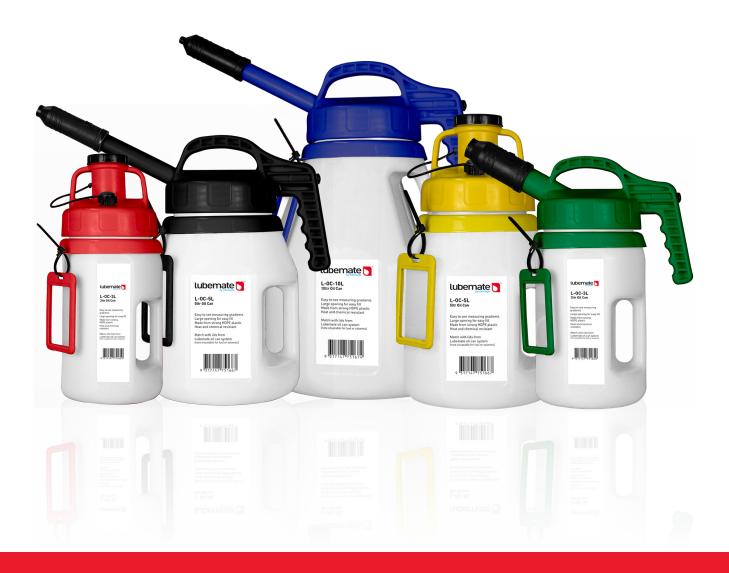

### LUBEMATE OIL MANAGEMENT SYSTEM

The NEW Lubemate Colour Coded Oil Management System is the best practice solution for all your oil transfer requirements. In 3 easy steps, you can make oil transfers quick and easy with 5 different colour options to help prevent any cross contamination.

#### **SELECT YOUR OIL CANS SIZE**

Oil Cans available in 3 sizes - 3L, 5L and 10L. Oil Cans are see-through to make it easy to see oil levels when in use.

| PART NUMBER | DESCRIPTITON             |
|-------------|--------------------------|
| L-0C-3L     | LUBEMATE OIL CAN 3L CAN  |
| L-0C-5L     | LUBEMATE OIL CAN 5L CAN  |
| L-0C-10L    | LUBEMATE OIL CAN 10L CAN |