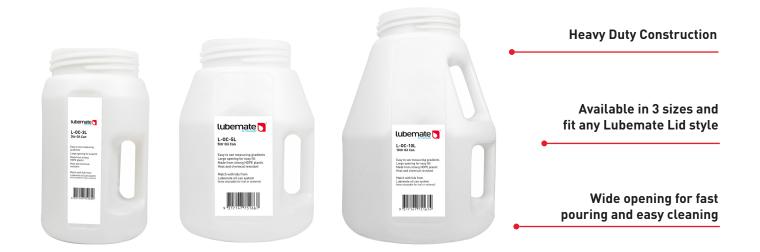

#### **SELECT YOUR OIL CANS SIZE**

Oil Cans available in 3 sizes - 3L, 5L and 10L. Oil Cans are see-through to make it easy to see oil levels when in use.

| PART NUMBER | DESCRIPTITON             |
|-------------|--------------------------|
| L-0C-3L     | LUBEMATE OIL CAN 3L CAN  |
| L-0C-5L     | LUBEMATE OIL CAN 5L CAN  |
| L-0C-10L    | LUBEMATE OIL CAN 10L CAN |