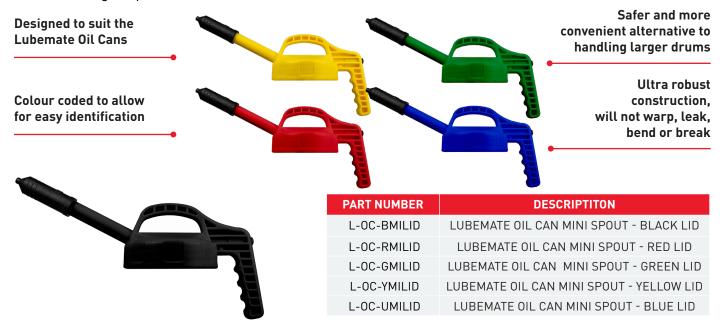

#### **SELECT YOUR OIL CAN MINI SPOUTS**

Mini Spout has an outlet diameter of approximately 7mm, making it ideal for lubrication jobs where equipment filler holes are smaller. The lids have an easy hold handles and securely fit to the Lubemate Oil Can. The removable lids make refilling the oil containers simple, and the colour coding helps to reduce the chances of contamination.